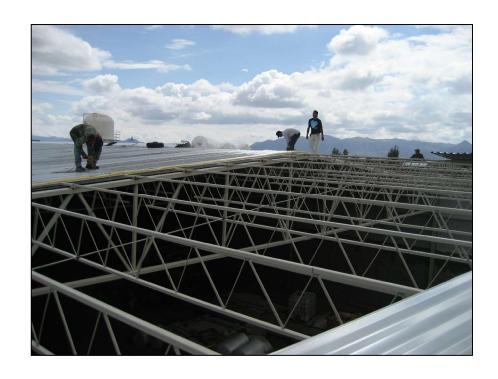

Pag 1 / 4

OPM PREFABRICATED STEEL JOISTS FOLLOW A VERY SIMPLE NOMENCLATURE BASED ON ITS DEPTH AND THE CLEAR SPAN TO BE SAVED, TAKE A LOOK AT THE FOLLOWING EXAMPLE.

THIS IS THE STANDARD NOMENCLATURE, STEEL JOISTS CAN BE FABRICATED WITH ANY LOAD REQUIREMENT, DEPTH AND LENGTH.

Pag 2 / 4

IF YOU HAVE A 24' SPAN AND YOU'RE REQUIRING A JOIST TO TAKE FLOOR LOADS, (SEE TABLE 1), WITH A MAXIMUM DEPTH OF 18", THEN THE CODE FOR SUCH A JOIST WOULD BE J18L288R2

PLEASE NOTE THAT JOIST LENGTH L IS YOUR CLEAR SPAN PLUS 8 INCHES FOR SUPPORT (4 INCHES EACH END) SO WHEN YOU REQUEST A JOIST, YOU MUST SPECIFY YOUR CLEAR SPAN S.