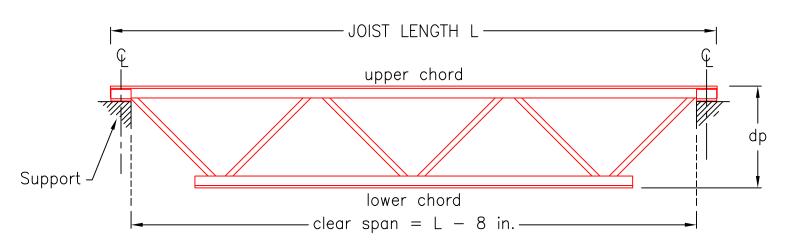

Pag 2 / 4

IF YOU HAVE A 24' SPAN AND YOU'RE REQUIRING A JOIST TO TAKE FLOOR LOADS, (SEE TABLE 1), WITH A MAXIMUM DEPTH OF 18", THEN THE CODE FOR SUCH A JOIST WOULD BE J18L288R2

PLEASE NOTE THAT JOIST LENGTH L IS YOUR CLEAR SPAN PLUS 8 INCHES FOR SUPPORT (4 INCHES EACH END) SO WHEN YOU REQUEST A JOIST, YOU MUST SPECIFY YOUR CLEAR SPAN S.

OTHER DATA YOU MAY SPECIFY COULD BE:

- CLEAR SPAN
- RESTRICTIONS TO JOIST DEPTH dp
- MINIMUM LOAD TO BE APPLIED IN PSF
- JOIST MINIMUM SPACING
- UPPER CHORD SUPPORT EXTRA LENGHT

GIVE US A CALL OR EMAIL A FEW LINES AND ALLOW US TO DESIGN THE JOIST TO MEET YOUR NEEDS, TAILOR SUIT AT NO EXTRA COST.