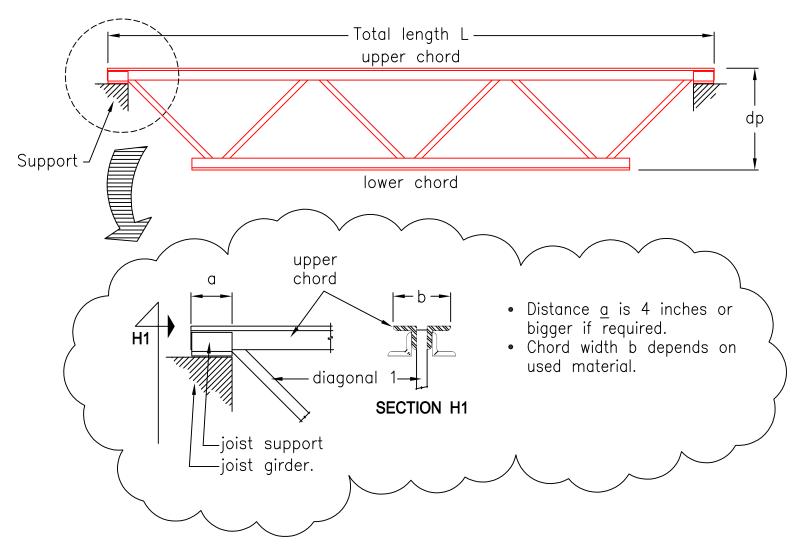

Pag 1 / 4

OPM PREFABRICATED STEEL JOISTS FOLLOW A VERY SIMPLE NOMENCLATURE BASED ON ITS DEPTH AND THE CLEAR SPAN TO BE SAVED, TAKE A LOOK AT THE FOLLOWING EXAMPLE.

THIS IS THE STANDARD NOMENCLATURE, STEEL JOISTS CAN BE FABRICATED WITH ANY LOAD REQUIREMENT, DEPTH AND LENGTH.

OTHER DATA YOU MAY SPECIFY COULD BE:

- CLEAR SPAN
- RESTRICTIONS TO JOIST DEPTH dp
- MINIMUM LOAD TO BE APPLIED IN PSF
- JOIST MINIMUM SPACING
- UPPER CHORD SUPPORT EXTRA LENGHT

GIVE US A CALL OR EMAIL A FEW LINES AND ALLOW US TO DESIGN THE JOIST TO MEET YOUR NEEDS, TAILOR SUIT AT NO EXTRA COST.