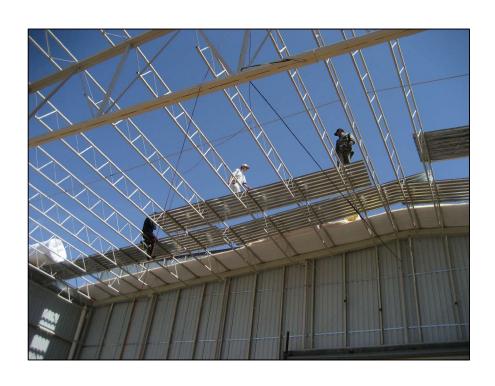

Pag 1 / 4

OPM PREFABRICATED STEEL JOISTS FOLLOW A VERY SIMPLE NOMENCLATURE BASED ON ITS DEPTH AND THE CLEAR SPAN TO BE SAVED, TAKE A LOOK AT THE FOLLOWING EXAMPLE.

THIS IS THE STANDARD NOMENCLATURE, STEEL JOISTS CAN BE FABRICATED WITH ANY LOAD REQUIREMENT, DEPTH AND LENGTH.

Pag 2 / 4

IF YOU HAVE A 24' SPAN AND YOU'RE REQUIRING A JOIST TO TAKE FLOOR LOADS, (SEE TABLE 1), WITH A MAXIMUM DEPTH OF 18", THEN THE CODE FOR SUCH A JOIST WOULD BE J18L288R2

PLEASE NOTE THAT JOIST LENGTH L IS YOUR CLEAR SPAN PLUS 8 INCHES FOR SUPPORT (4 INCHES EACH END) SO WHEN YOU REQUEST A JOIST, YOU MUST SPECIFY YOUR CLEAR SPAN S.