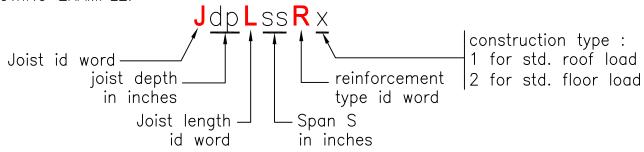

Pag 1 / 4

OPM PREFABRICATED STEEL JOISTS FOLLOW A VERY SIMPLE NOMENCLATURE BASED ON ITS DEPTH AND THE CLEAR SPAN TO BE SAVED, TAKE A LOOK AT THE FOLLOWING EXAMPLE.

THIS IS THE STANDARD NOMENCLATURE, STEEL JOISTS CAN BE FABRICATED WITH ANY LOAD REQUIREMENT, DEPTH AND LENGTH.

Pag 2 / 4

IF YOU HAVE A 24' SPAN AND YOU'RE REQUIRING A JOIST TO TAKE FLOOR LOADS, (SEE TABLE 1), WITH A MAXIMUM DEPTH OF 18", THEN THE CODE FOR SUCH A JOIST WOULD BE J18L288R2

PLEASE NOTE THAT JOIST LENGTH L IS YOUR CLEAR SPAN PLUS 8 INCHES FOR SUPPORT (4 INCHES EACH END) SO WHEN YOU REQUEST A JOIST, YOU MUST SPECIFY YOUR CLEAR SPAN S.